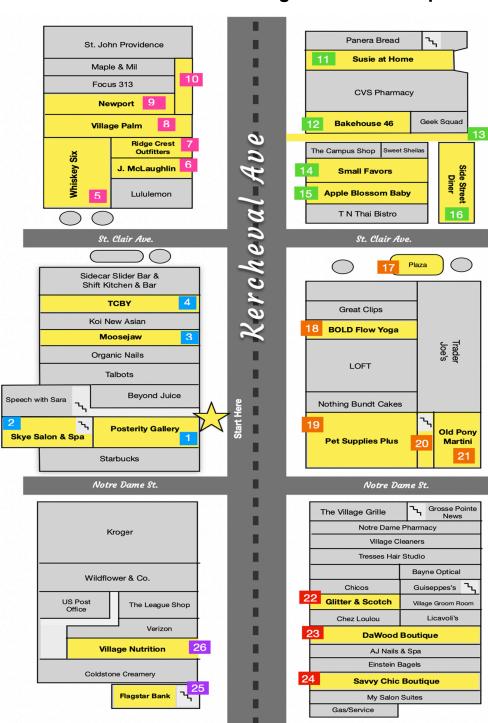

## **How it works:**

Pick up an event map starting at starting point #1 (Posterity Gallery) to visit each participating business in the loop from I-26. Inside the map will be a scavenger hunt card with clues to each answer and a "cast your vote" section that can be used to vote for one artist. A dropbox will be situated in #26 (Village Nutrition) for cards to be dropped off when complete.